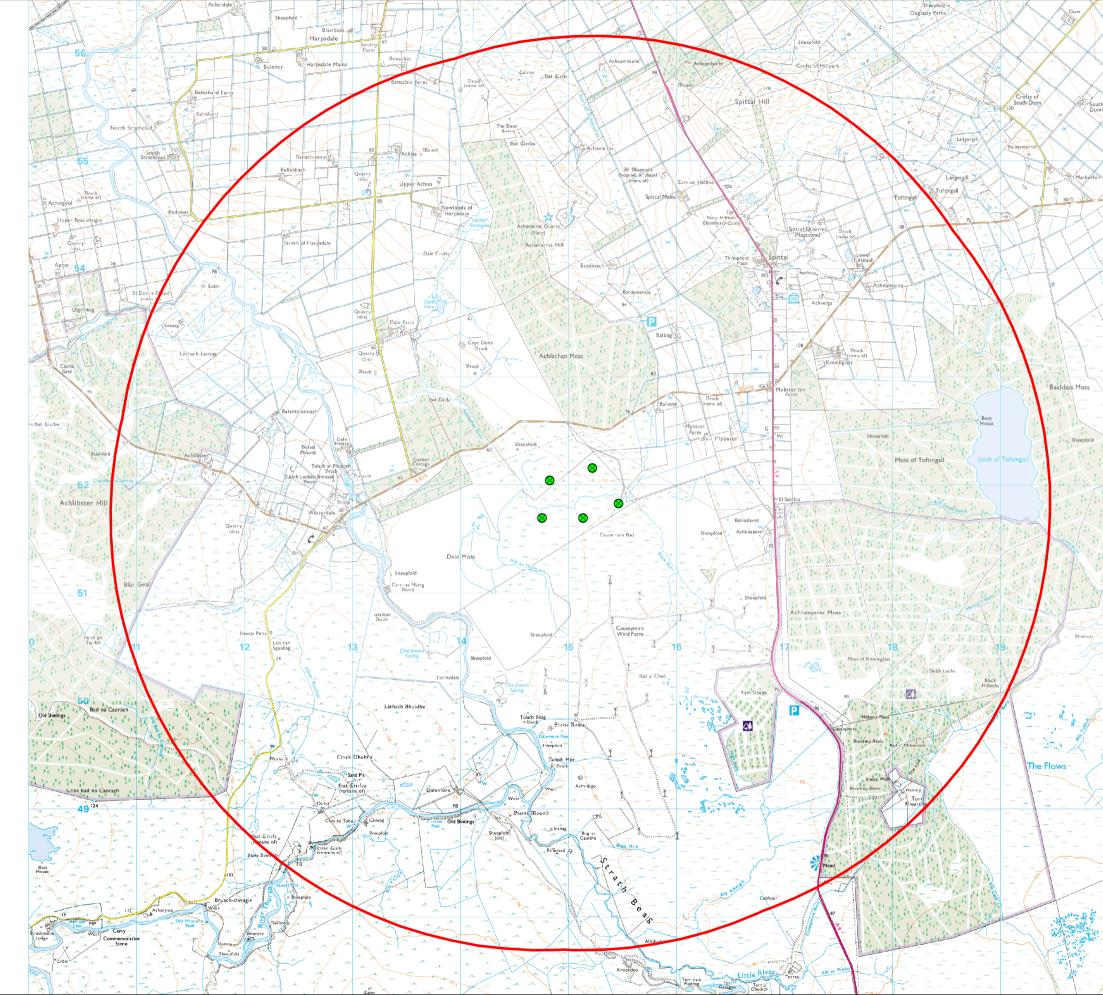

| Achlachan Wind Farm                            |                                  |                                                  |
|------------------------------------------------|----------------------------------|--------------------------------------------------|
|                                                |                                  |                                                  |
| 4km<br><u>Turb</u>                             | from N<br>ine                    | learest                                          |
| <ul><li>Turbine</li><li>4km Boundary</li></ul> |                                  |                                                  |
|                                                |                                  |                                                  |
|                                                |                                  |                                                  |
|                                                |                                  |                                                  |
|                                                |                                  |                                                  |
|                                                |                                  |                                                  |
|                                                |                                  |                                                  |
|                                                |                                  |                                                  |
|                                                |                                  |                                                  |
|                                                |                                  |                                                  |
|                                                |                                  |                                                  |
|                                                |                                  |                                                  |
|                                                |                                  |                                                  |
|                                                |                                  |                                                  |
| PROJECTION SYSTEM<br>OSGB 1936 BNG             |                                  | AUTHOR<br>T CHAPPELL                             |
|                                                | HT TO ENERGY W<br>D. NO PRINTING | ORKSHOP LTD. ALL RIGHTS<br>WITHOUT PRIOR CONSENT |
|                                                | SC                               | ALE                                              |
| 0 17                                           | 0 340 680                        |                                                  |
|                                                | ument should                     | ,000<br>not be used for scale                    |
| uraw                                           |                                  | nply to be used for<br>ourposes only             |
|                                                | <b>D</b> W                       | niclwind<br>Renewables                           |
| 7,                                             | NORTHUMB<br>HUDDE                | IA CENTRE<br>ERLAND STREET<br>RSFIELD<br>L 1RL   |
| Drawing<br>Number                              |                                  | Benefit 4km from<br>nes_revA                     |
| Date Of<br>Drawing                             | 23/11/2018                       |                                                  |